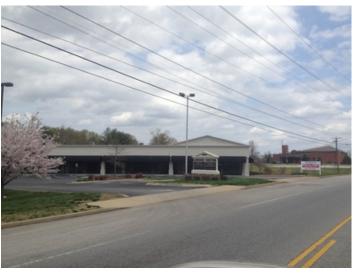

## **Property Overview**

11,000 sq. ft. available office/retail space located on Lee Hwy. in four buildings from 2,000 to 5,000 sq. ft. available.

Phase I- #100 = 3,500 sq. ft.

Phase II- #201 = 3,222 sq. ft.

Phase III-#301 = 2,000 sq. ft.

#309 = 3,800 sq. ft.